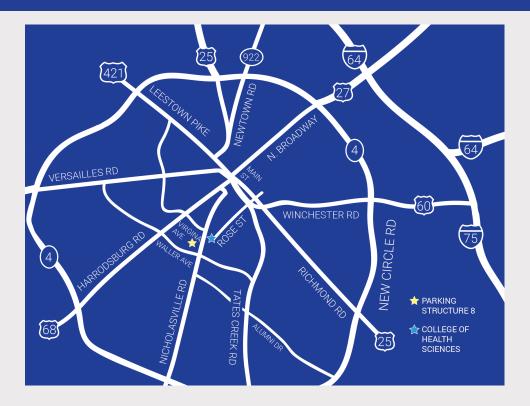

## PARKING DIRECTIONS

Please park in the UK HealthCare Parking Structure:

Parking Structure 8 110 Transcript Ave Lexington, KY 40536

Make sure to bring your parking slip from the UK HealthCare Parking Structure (Parking Structure #8) to the College of Health Sciences' Office of Student Affairs. We will validate your parking.

Charles T. Wethington Building 900 South Limestone Lexington, KY 40536

Check-in for your meeting will take place on the 1st floor of the Charles T. Wethington Building in room 127