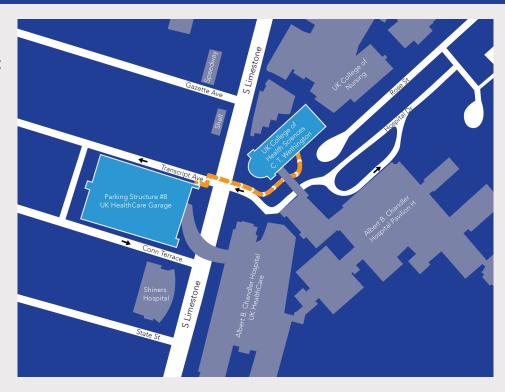

## **WALKING DIRECTIONS**

UK HealthCare Parking Structure to the College of Health Sciences

After you've parked, proceed to first floor of the garage that faces South Limestone Street. The College of Health Sciences is located across the street:

Charles T. Wethington Building 900 South Limestone Lexington, KY 40536

Check-in for your meeting will take place on the 1st floor of the Charles T. Wethington Building in room 127